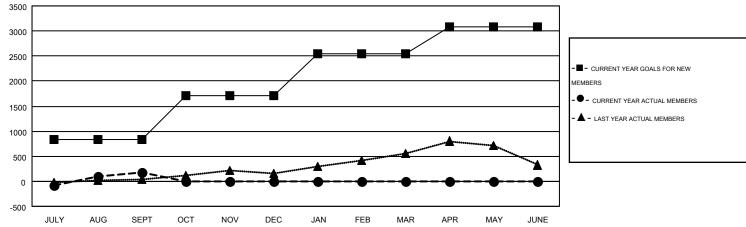

## GOALS AND ACTUAL MEMBERS CUMULATIVE

| DROPPED CLUBS: 16       |         | 61 CLUBS OF 264 ADDED 1 OR MORE<br>NEW MEMBERS | GENDER DISTRIBUTION  MALE 4,500 (76.50%)  FEMALE 1,382 (23.50%) |                 |       |
|-------------------------|---------|------------------------------------------------|-----------------------------------------------------------------|-----------------|-------|
| DROPPED MEMBERS         |         |                                                | FLIVIALE                                                        | 1,302 (23.3070) |       |
| DECEASED CLUB CANCELLED | 7<br>58 | CLICK HERE FOR HEALTH                          | FAMILY UNIT MEMBERS                                             |                 | 2,807 |
| OTHER                   | 233     | ASSESSMENT DATA                                | HEAD OF HOUSEHOLD                                               |                 | 873   |
| TOTAL                   | 298     |                                                | NON-HEAD OF HOUSEHOL                                            | D               | 1,934 |