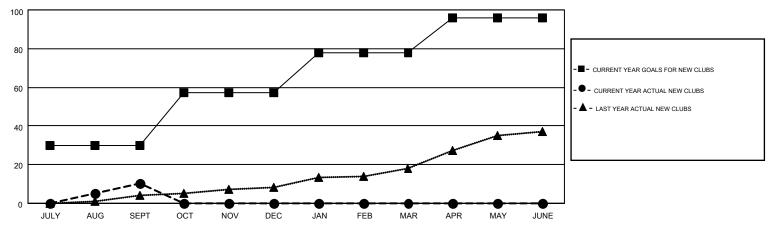

482                                    | 298                | 184              |  |
| OCT/NOV/DEC   | 27               | 0                 | 0                | 0                | OCT/NOV/DEC           | 884                | 0                                      | 0                  | 0                |  |
| JAN/FEB/MAR   | 21               | 0                 | 0                | 0                | JAN/FEB/MAR           | 835                | 0                                      | 0                  | 0                |  |
| APR/MAY/JUNE  | 18               | 0                 | 0                | 0                | APR/MAY/JUNE          | 545                | 0                                      | 0                  | 0                |  |

## GOALS AND ACTUAL NEW CLUBS CUMULATIVE



## GOALS AND ACTUAL MEMBERS CUMULATIVE



| DROPPED CLUBS: 16       |         | 61 CLUBS OF 264 ADDED 1 OR MORE<br>NEW MEMBERS | GENDER DISTRIBUTION  MALE 4,500 (76.50%)  FEMALE 1,382 (23.50%) |                 |       |
|-------------------------|---------|------------------------------------------------|-----------------------------------------------------------------|-----------------|-------|
| DROPPED MEMBERS         |         |                                                | FLIVIALE                                                        | 1,302 (23.3070) |       |
| DECEASED CLUB CANCELLED | 7<br>58 | CLICK HERE FOR HEALTH                          | FAMILY UNIT MEMBERS                                             |                 | 2,807 |
| OTHER                   | 233     | AS